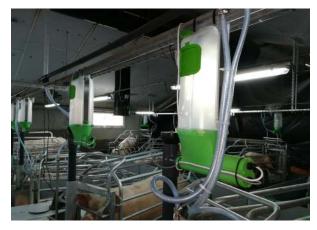

#### Efficient and clever autonomous feeding system for sows in individual crate

The SMC - for Sow Meal Control - is a smart dispenser created to increase the sow's feed intake during insemination, gestation and farrowing time. Its connected stirrer and NFC box allows to follow individually the feed consumption, sow per sow.

The SMC smart dispenser allows to create feeding plans, distribution times and to modulatefeed quantities according to consumption. The sow requests the feed by itself, with the stirrer that distributes small doses, according to ith rhythm.