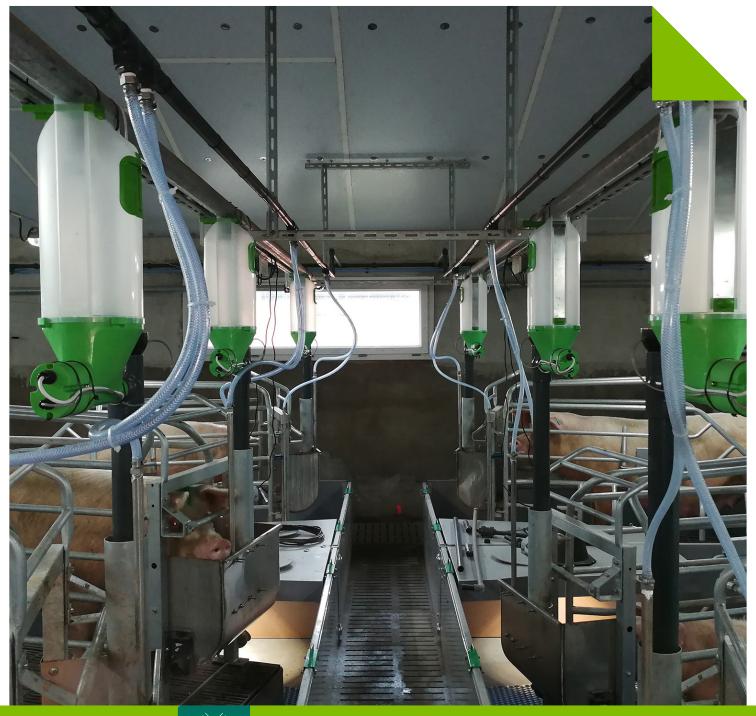

#### Efficient and clever autonomous feeding system for sows in individual crate

The SMC - for Sow Meal Control - is a smart dispenser created to increase the sow's feed intake during insemination, gestation and farrowing time. Its connected stirrer and NFC box allows to follow individually the feed consumption, sow per sow.

The SMC smart dispenser allows to create feeding plans, distribution times and to modulatefeed quantities according to consumption. The sow requests the feed by itself, with the stirrer that distributes small doses, according to ith rhythm.

#### INDIVIDUAL FEEDING SYSTEM

Manage and check individually the feed distribution.

#### asy to install and to use in any type of existing crate !

Easy control of the feed consumption, according to the sow needs.

Increase piglets number and weight at weaning !

| 1                        |  |
|--------------------------|--|
| $\langle \Theta \rangle$ |  |