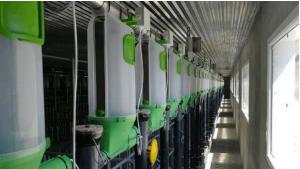

#### INDIVIDUAL FEEDING SYSTEM

Manage and check individually the feed distribution.

Increase the body condition of the sow.

Centralization of the data and the control available on PC. Compatible with the main data management softwares.