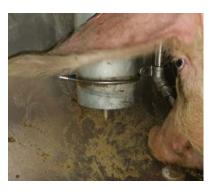

#### INDIVIDUAL FEEDING SYSTEM

Manage and check individually the feed distribution.

#### asy to install and to use in any type of existing crate !

Easy control of the feed consumption, according to the sow needs.

Increase piglets number and weight at weaning !

| 1                        |  |
|--------------------------|--|
| $\langle \Theta \rangle$ |  |