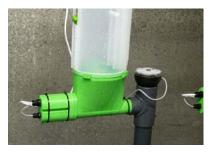

#### Efficient and clever autonomous feeding system for sows in individual crate

The SMC - for Sow Meal Control - is a smart dispenser created to increase the sow's feed intake during insemination, gestation and farrowing time. Its connected stirrer and NFC box allows to follow individually the feed consumption, sow per sow.

#### Screw dosing for flour and pelleted feed with antibredging system

Auger dosing system to ensure precision of the distribution.

### Connected strirrer for distribution management

Smart stirrer to manage feed distribution