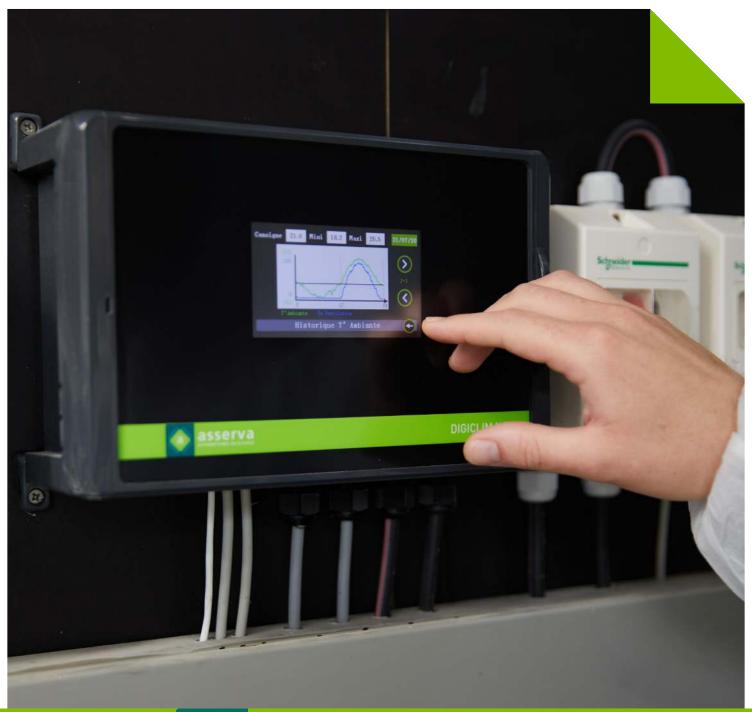

## MANAGEMENT OF LIVESTOCK VENTILATION

The new Digiclim NG has an entirely tactile interface, designed to be convenient.

Digiclim NG can be managed on PC, smartphone and tablet. It is entirely compatible with the previous Digiclim.