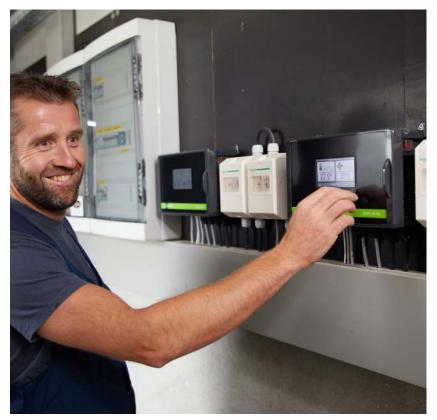

## MANAGEMENT OF LIVESTOCK VENTILATION

The new Digiclim NG has an entirely tactile interface, designed to be convenient.

Digiclim NG can be managed on PC, smartphone and tablet. It is entirely compatible with the previous Digiclim.