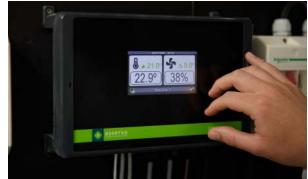

**Temperature:** Digiclim NG controls indoor and outdoor temperature in livestock buildings. The setpoint temperature is programmable and adaptable for every room.

**Hygrometric sensor:** this sensor, installed in option, detect a decreases in atmosphere quality and immediatetly fix.